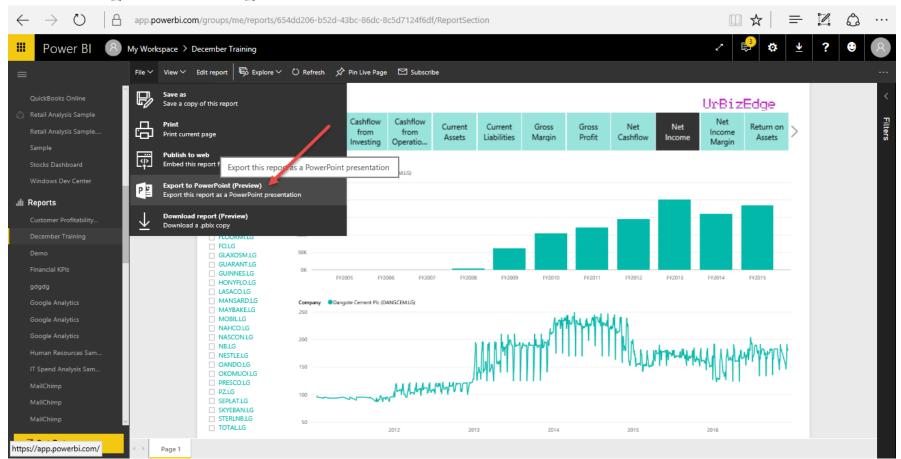

24/7 Access Always Fresh PPT Ready Drill Down



## Connects Natively To Over 100 Data Sources



## Live Examples: Typical Report in Excel



The raw data, extracted into Excel



Common Practice: Throw in a Pivot Table, one or two slicers and some formulas.



## Live Examples: Better In Power BI



Visually engaging reports that give you visibility to all insights in your data. Also allows you to drilldown – from big picture to what's behind it.



## No More Multiple Versions of Same Report





## Daily Reports: Build Once; Automate.



Update is automatic.

You always have the most recent report, no need of even requesting for it.



## Access Your Reports On Any Of Your Devices







### Set Email and Phone Notifications For KPIs





## Export Reports To PowerPoint Presentation



obviEnce ©



## Drill-Down Capabilities







## Control Access: Product/Regional Managers





## Daily and Weekly Reports Automated Completely



Schedule reports to automatically send out as attachment to management staff and other decision makers.



## AI To Generate Insights On a Button Click







## Doing More With Your Data

### **PAST: What Happened?**

- Reactive reporting
- Common among most companies

### **PRESENT: What is Happening?**

- KPI's and ROI Concepts
- Streaming analytics

### **FUTURE: What will Happen?**

- Predict based on trends and external data
- Understand impact and what-if analysis









## Sample Dashboards - Executive Insights





## Sample Dashboards - HR Analytics





## Sample Dashboards - Company-wide KPI





## Sample Dashboards - Opportu