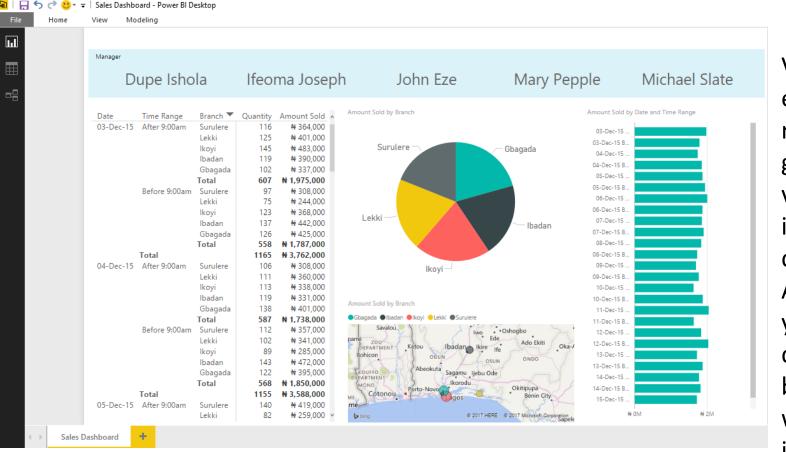

wer BI: More Interactive Insights



Do more with your data. Integrates seamlessly with common data sources. Create more insightful reports that can be automatically refreshed. Allows setting up of threshold points that when reached you will get an email and/or phone notification

The things that give an organization a strong competitive edge are: 1) what it knows, 2)how it uses what it knows and 3) how fast it knows things.



All your data From Anywhere Consolidated Highly Visual Interactive 24/7 Access Always Fresh PPT Ready Drill Down



## Connects Natively To Over 100 Data Sources



## Live Examples: Typical Report in Excel



The raw data, extracted into Excel



Common Practice: Throw in a Pivot Table, one or two slicers and some formulas.



## Live Examples: Better In Power BI



Visually engaging reports that give you visibility to all insights in your data. Also allows you to drilldown – from big picture to what's behind it.



## No More Multiple Versions of Same Report





## Daily Reports: Build Once; Automate.



Update is automatic.

You always have the most recent report, no need of even requesting for it.



## Access Your Reports On Any Of Your Devices







### Set Email and Phone Notifications For KPIs





## Export Reports To PowerPoint Presentation



obviEnce ©



## Drill-Down Capabilities







## Control Access: Product/Regional Managers





## Daily and Weekly Reports Automated Completely



Schedule reports to automatically send out as attachment to management staff and other decision makers.



## AI To Generate Insights On a Button Clic