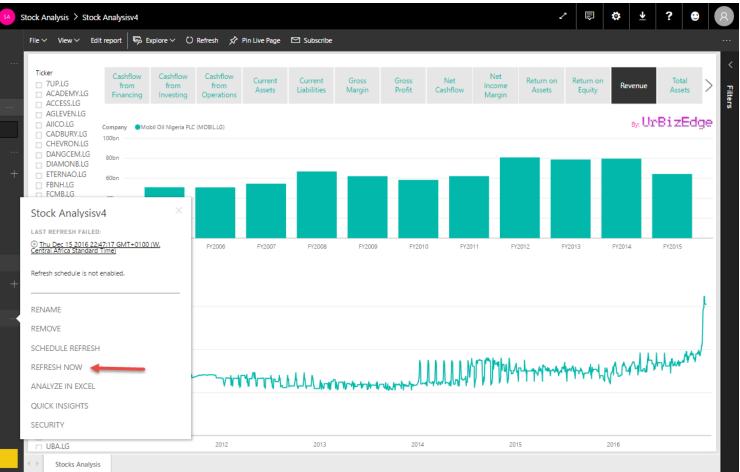

## Daily Reports: Build Once; Automate.

Update is automatic.

You always have the most recent report, no need of even requesting for it.