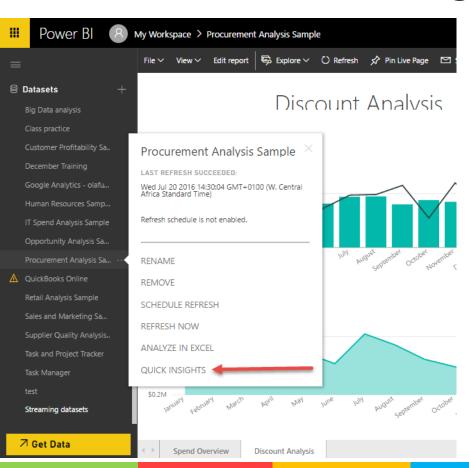

isually engaging reports that give you visibility to all insights in your data. Also allows you to drilldown – from big picture to what's behind it.



## No More Multiple Versions of Same Report





## Daily Reports: Build Once; Automate.



Update is automatic.

You always have the most recent report, no need of even requesting for it.



## Access Your Reports On Any Of Your Devices







### Set Email and Phone Notifications For KPIs





## Export Reports To PowerPoint Presentation



obviEnce ©



## Drill-Down Capabilities







## Control Access: Product/Regional Managers





## Daily and Weekly Reports Automated Completely



Schedule reports to automatically send out as attachment to management staff and other decision makers.



## AI To Generate Insights On a Button Click







## Doing More With Your Data

### **PAST: What Happened?**

- Reactive reporting
- Common among most companies

### **PRESENT: What is Happening?**

- KPI's and ROI Concepts
- Streaming analytics

### **FUTURE: What will Happen?**

- Predict based on trends and external data
- Understand impact and what-if analysis









## Sample Dashboards - Executive Insights





## Sample Dashboards - HR Analytics





## Sample Dashboards - Company-wide KPI





## Sample Dashboards - Opportunity Analysis





## Sample Dashboards - Procurement Analysis





## **Engage Us Today**

### **Register for Training**

We have a Microsoft Data Platform MVP and have held training for people from Vodacom, Shell, Chevron, GSK, Air France, Airtel, IBM, SABMiller, Nestle & Lafarge.



### **Custom Progr