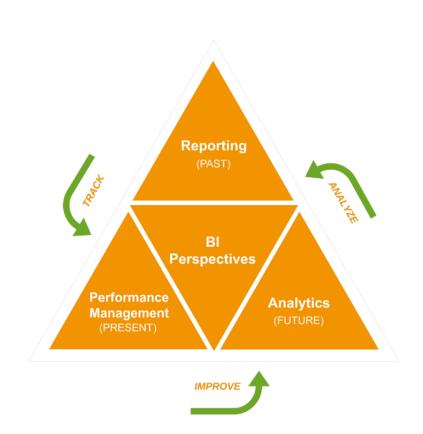

### **PAST: What Happened?**

- Reactive reporting
- Common among most companies

### **PRESENT: What is Happening?**

- KPI's and ROI Concepts
- Streaming analytics

### **FUTURE: What will Happen?**

- Predict based on trends and external data
- Understand impact and what-if analysis