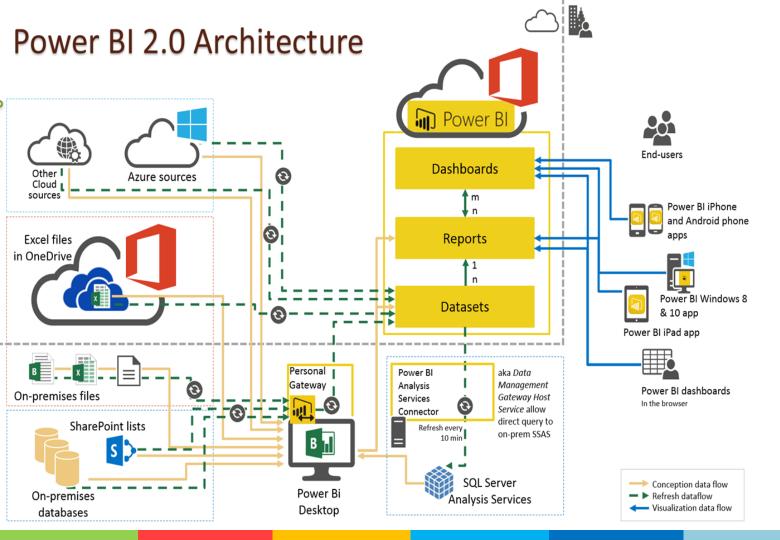

# Power BI The Value Proposition







## Power BI: More Interactive Insights



Do more with your data. Integrates seamlessly with common data sources. Create more insightful reports that can be automatically refreshed. Allows setting up of threshold points that when reached you will get an email and/or phone notification

The things that give an organization a strong competitive edge are: 1) what it knows, 2)how it uses what it knows and 3) how fast it knows things.



All your data From Anywhere Consolidated Highly Visual Interactive 24/7 Access Always Fresh PPT Ready Drill Down



## Connects Natively To Over 100 Data Sources



## Live Examples: Typical Report in Excel



The raw data, extracted into Excel



Common Practice: Throw in a Pivot Table, one or two slicers and some formulas.



## Live Examples: Better In Power BI



Visually engaging reports that give you visibility to all insights in your data. Also allows you to drilldown – from big picture to what's behind it.



## No More Multiple Versions of Same Report





## Daily Reports: Build Once; Automate.



Update is automatic.

You always have the most recent report, no need of even requesting for it.



## Access Your Reports On Any Of Your Devices







### Set Email and Phone Notifi