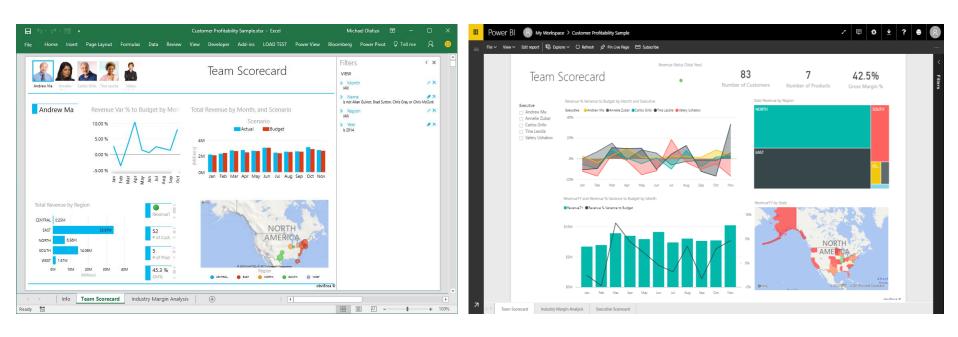

## Live Examples: Typical Report in Excel

The raw data, extracted into Excel

Common Practice: Throw in a Pivot Table, one or two slicers and some formulas.

## Live Examples: Better In Power BI

Visually engaging reports that give you visibility to all insights in your data. Also allows you to drilldown – from big picture to what's behind it.