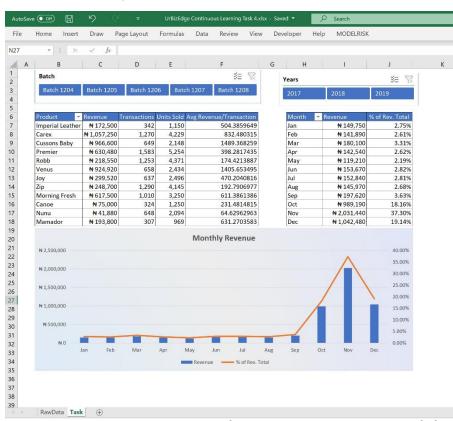

## Live Examples: Better In Power BI

Visually engaging reports that give you visibility to all insights in your data. Also allows you to drilldown – from big picture to what's behind it.