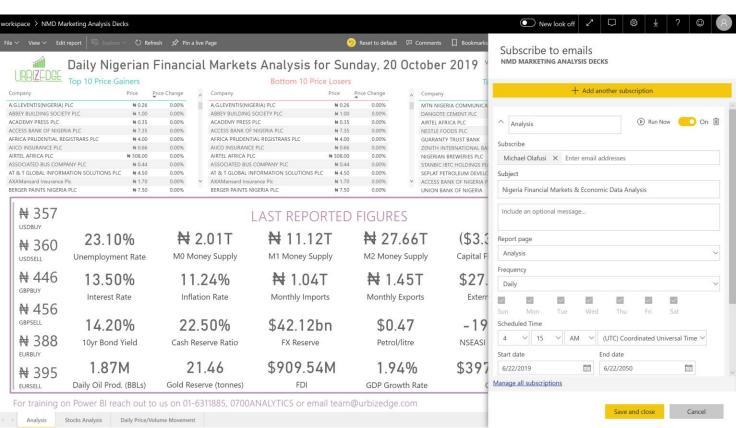

### Set Email and Phone Notifications For KPIs

## Daily and Weekly Reports Automated Completely

Schedule reports to automatically send out as attachment to management staff and other decision makers.