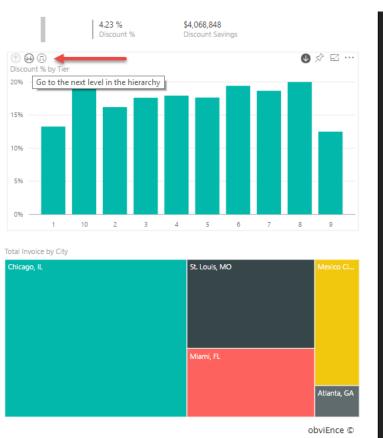

wn



## Connects Natively To Over 100 Data Sources



## Live Examples: Typical Report in Excel



The raw data, extracted into Excel



Common Practice: Throw in a Pivot Table, one or two slicers and some formulas.



## Live Examples: Better In Power BI



Visually engaging reports that give you visibility to all insights in your data. Also allows you to drilldown – from big picture to what's behind it.



## No More Multiple Versions of Same Report





## Daily Reports: Build Once; Automate.



Update is automatic.

You always have the most recent report, no need of even requesting for it.



## Access Your Reports On Any Of Your Devices







### Set Email and Phone Notifications For KPIs





## Export Reports To PowerPoint Presentation



obviEnce ©



## Drill-Down Capabilities







## Control Access: Product/Regional Managers





## Daily and Weekly Reports Automated Completely



Schedule reports to automatically send out as attachment to management staff and other decision makers.



## AI To Generate Insights On a Button Click







## Doing More With Your Data

### **PAST: What Happened?**

- Reactive reporting
- Common among most companies

### **PRESENT: What is Happening?**

- KPI's and ROI Concepts
- Streaming analytics

### **FUTURE: What will Happen?**

- Predict based on trends and external data
- Understand impact and what-if analysis









## Sample Dashboards - Executive Insights





## Sample Dashboards - HR Analytics





## Sample Dashboards - Company-wide KPI





## Sample Dashboards - Opportunity Analysis





## Sample Dashboards - Pr