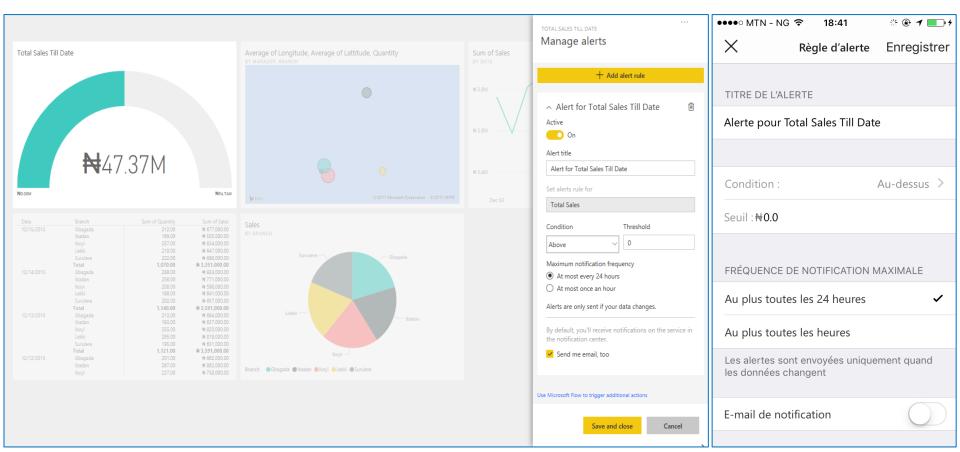

om Anywhere Consolidated Highly Visual Interactive 24/7 Access Always Fresh PPT Ready Drill Down



## Connects Natively To Over 100 Data Sources



## Live Examples: Typical Report in Excel



The raw data, extracted into Excel



Common Practice: Throw in a Pivot Table, one or two slicers and some formulas.



## Live Examples: Better In Power BI



Visually engaging reports that give you visibility to all insights in your data. Also allows you to drilldown – from big picture to what's behind it.



## No More Multiple Versions of Same Report





## Daily Reports: Build Once; Automate.



Update is automatic.

You always have the most recent report, no need of even requesting for it.



## Access Your Reports On Any Of Your Devices







### Set Email and Phone Notifications For KPIs





## Export Reports To PowerPoint Presentation



obviEnce ©



## Drill-Down Capabilities







## Control Access: Product/Regional Managers





## Daily and Weekly Reports Automated Completely



Schedule reports to automatically send out as attachment to management staff and other decision makers.



## AI To Generate Insights On a Button Click







## Doing More With Your Data

### **PAST: What Happened?**

- Reactive reporting
- Common among most companies

### **PRESENT: What is Happening?**

- KPI's and ROI Concepts
- Streaming analytics

### **FUTURE: What will Happen?**

- Predict based on trends and external data
- Understand impact and what-if analysis









## Sample Dashboards - Executive Insights





## Sample Dashboards - HR Analytics





## Sample Dashboards - Co