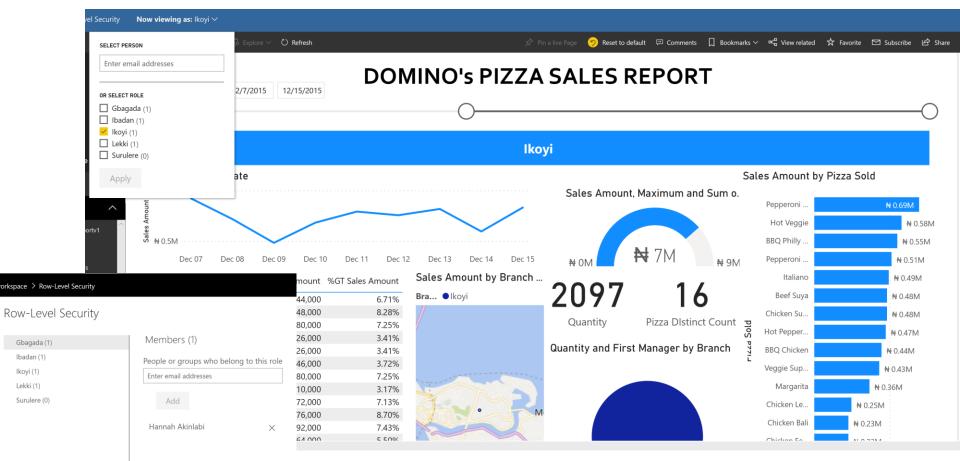

## Live Examples: Typical Report in Excel



The raw data, extracted into Excel



Common Practice: Throw in a Pivot Table, one or two slicers and some formulas.



## Live Examples: Better In Power BI



Visually engaging reports that give you visibility to all insights in your data. Also allows you to drilldown – from big picture to what's behind it.



## No More Multiple Versions of Same Report





## Daily Reports: Build Once; Automate.



Update is automatic.

You always have the most recent report, no need of even requesting for it.



## Access Your Reports On Any Of Your Devices







### Set Email and Phone Notifications For KPIs





## Export Reports To PowerPoint Presentation



obviEnce ©



## Drill-Down Capabilities







## Control Access: Product/Regional Managers





## Daily and Weekly Reports Automated Completely



Schedule reports to automatically send out as attachment to management staff and other decision makers.



## AI To Generate Insights On a Button Click







## Doing More With Your Data

### **PAST: What Happened?**

- Reactive reporting
- Common among most companies

### **PRESENT: What is Happening?**

- KPI's and ROI Concepts
- Streaming analytics

### **FUTURE: What will Happen?**

- Predict based on trends and external data
- Understand impact and what-if analysis









## Sample Dashboards - Executive Insights





## Sample Dashboards - HR Analytics





## Sample Dashboards - Company-wide KPI





## Sample Dashboards - Opportunity Analysis





## Sample Dashboards - Procurement Analysis





## **Engage Us Today**

###