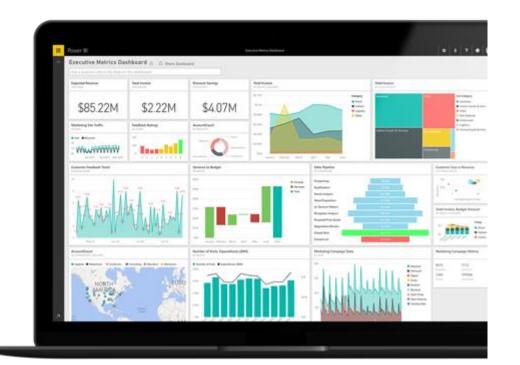

## Sample Dashboards - Executive Insights

## Sample Dashboards - HR Analytics

## Sample Dashboards - Company-wide KPI

## Sample Dashboards - Opportunity Analysis

## Sample Dashboards - Procurement Analysis