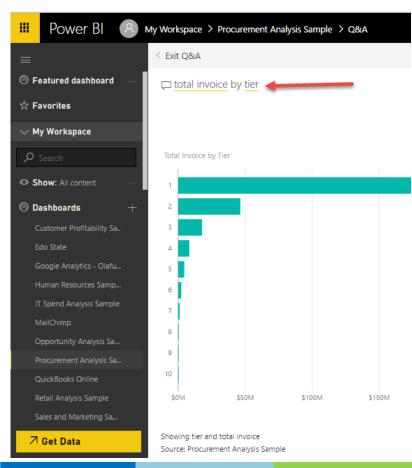

## AI To Generate Insights On a Button Click

## Sample Dashboards - Procurement Analysis